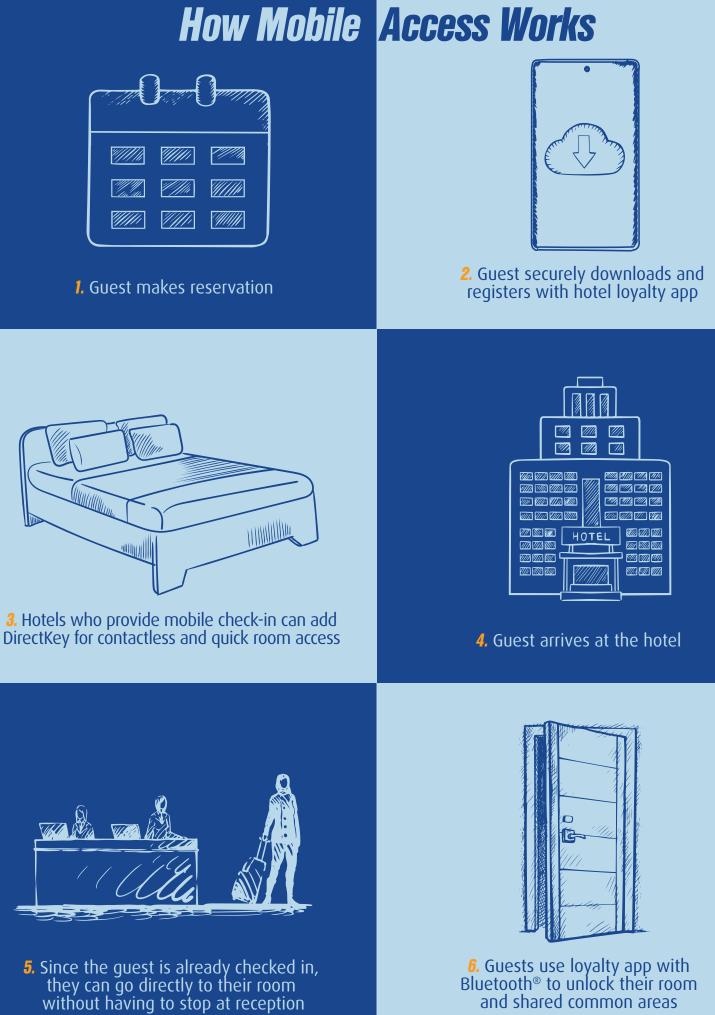

#### A Direct Path to a Superior Guest Experience

DirectKey Technology allows guests to skip the front desk and use Bluetooth<sup>®</sup> to unlock their door upon approach through a mobile app on their own devices. That means no searching for key cards or trying to hold a device up to the reader - just secure and conveniently smooth entry into doors across the property from parking garages to elevators, rooms and beyond. Today, contactless unlocking leaves guests feeling more safe.

#### A Direct Solution to Provide Consistency

Our DirectKey platform provides a variety of ways to adopt mobile access. DirectKey technology is usable as an off-the-shelf mobile app and customized for your property. It also integrates into your brand's existing loyalty app or you can easily integrate DirectKey technology into a 3rd party application. Whatever your choice, the DirectKey solution is the most direct way to enhance your relationship with customers - allowing you to customize the experience.