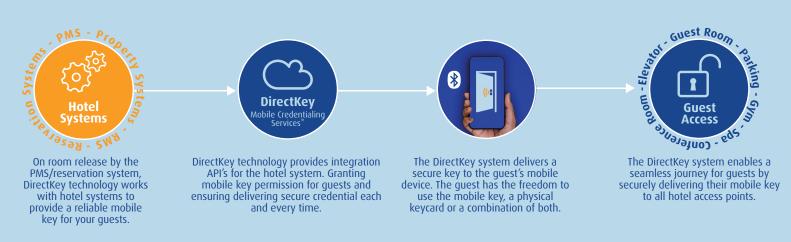

# A Direct Way to 'Go Contactless.'

Onity's cloud-based secure mobile credential platform offers multiple ways to seamlessly deploy mobile access at your property. Whether you want to use our DirectKey app, integrate DirectKey technology into your brand's loyalty app or integrate with a third-party app, the DirectKey solution allows you to customize a seamless experience, enhancing your customer relationships.

**Onity's off-the-shelf basic mobile solution.** Ideal for properties without mobile app initiatives, this is ideal for independent hotels and allows customization of the digital key branding and guest management usage. Onity will be here to help with set up and training.

**Customer integration.** For properties with an existing loyalty app, Onity allows for seamless integration. To help along the way, a Software Development Kit (SDK) is provided, as well as integration assistance.

**Third-party partner application.** We've partnered with leading PMS, RMS, and guest engagement platform providers to create an option for those without a mobile app initiative of their own, who want to offer a comprehensive customized guest experience and staff management platform.