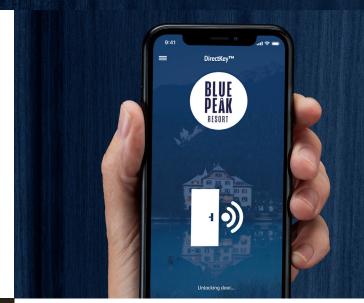

## DirectKey<sup>™</sup> Technology

With built-in DirectKey mobile access technology, properties can implement a mobile key solution that's customizable and easily integrates with brand loyalty apps or Onity's DirectKey mobile app\*. Through a secure mobile key on their smartphone, guests can enjoy a seamless journey throughout the hotel — unlocking their room without contact and with ease as they approach the door.

\*Images are a representation of appearance and do not depict exact scale of lock on do

\*The DirectKey mobile app requires integration with your hotel property management system and the Onity OnPortal access management software.