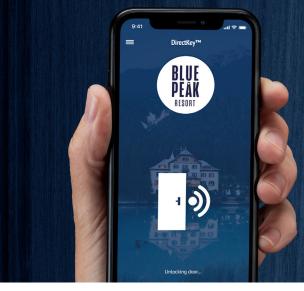

### DirectKey<sup>™</sup> Technology

With built-in DirectKey mobile access technology, properties can implement a mobile key solution that's customizable and easily integrates with brand loyalty apps or Onity's DirectKey mobile app\*. Through a secure mobile key on their smartphone, guests can enjoy a seamless journey throughout the hotel — unlocking their room without contact and with ease as they approach the door.

\*The DirectKey mobile app requires integration with your hotel property management system and the Onity OnPortal access management software.