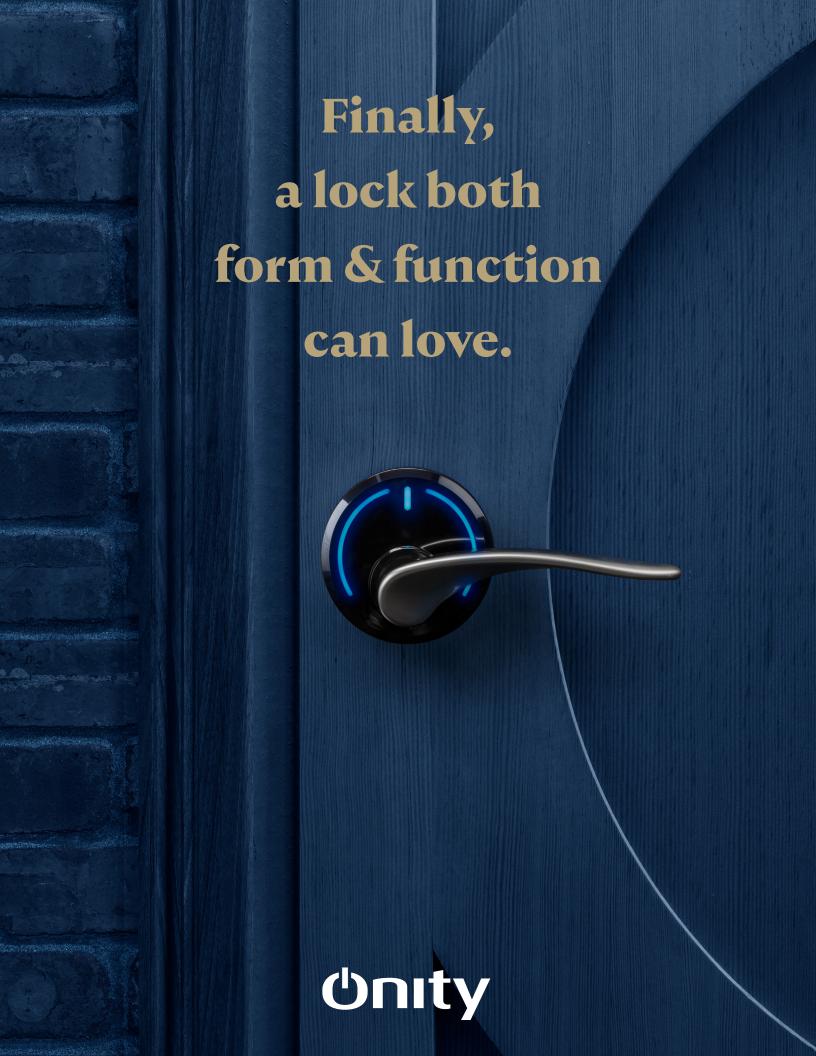

# Introducing Serene.

Onity's Serene™ sleek all-in-one lock is designed both inside and out for luxury hotels. Its small glowing halo of light symbolizes both timeless design and leading-edge DirectKey mobile access technology that will delight customers with contactless unlocking and easy entry to their room.

Small. Smart. Secure. There's no other lock like it.