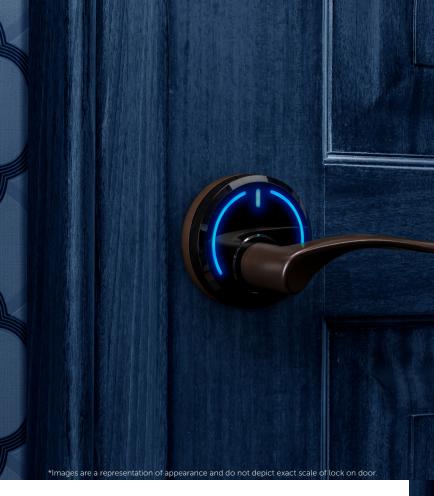

# Introducing Serene.

Onity's Serene™ sleek all-in-one lock is designed both inside and out for luxury hotels. Its small glowing halo of light symbolizes both timeless design and leading-edge DirectKey mobile access technology that will delight customers with contactless unlocking and easy entry to their room.